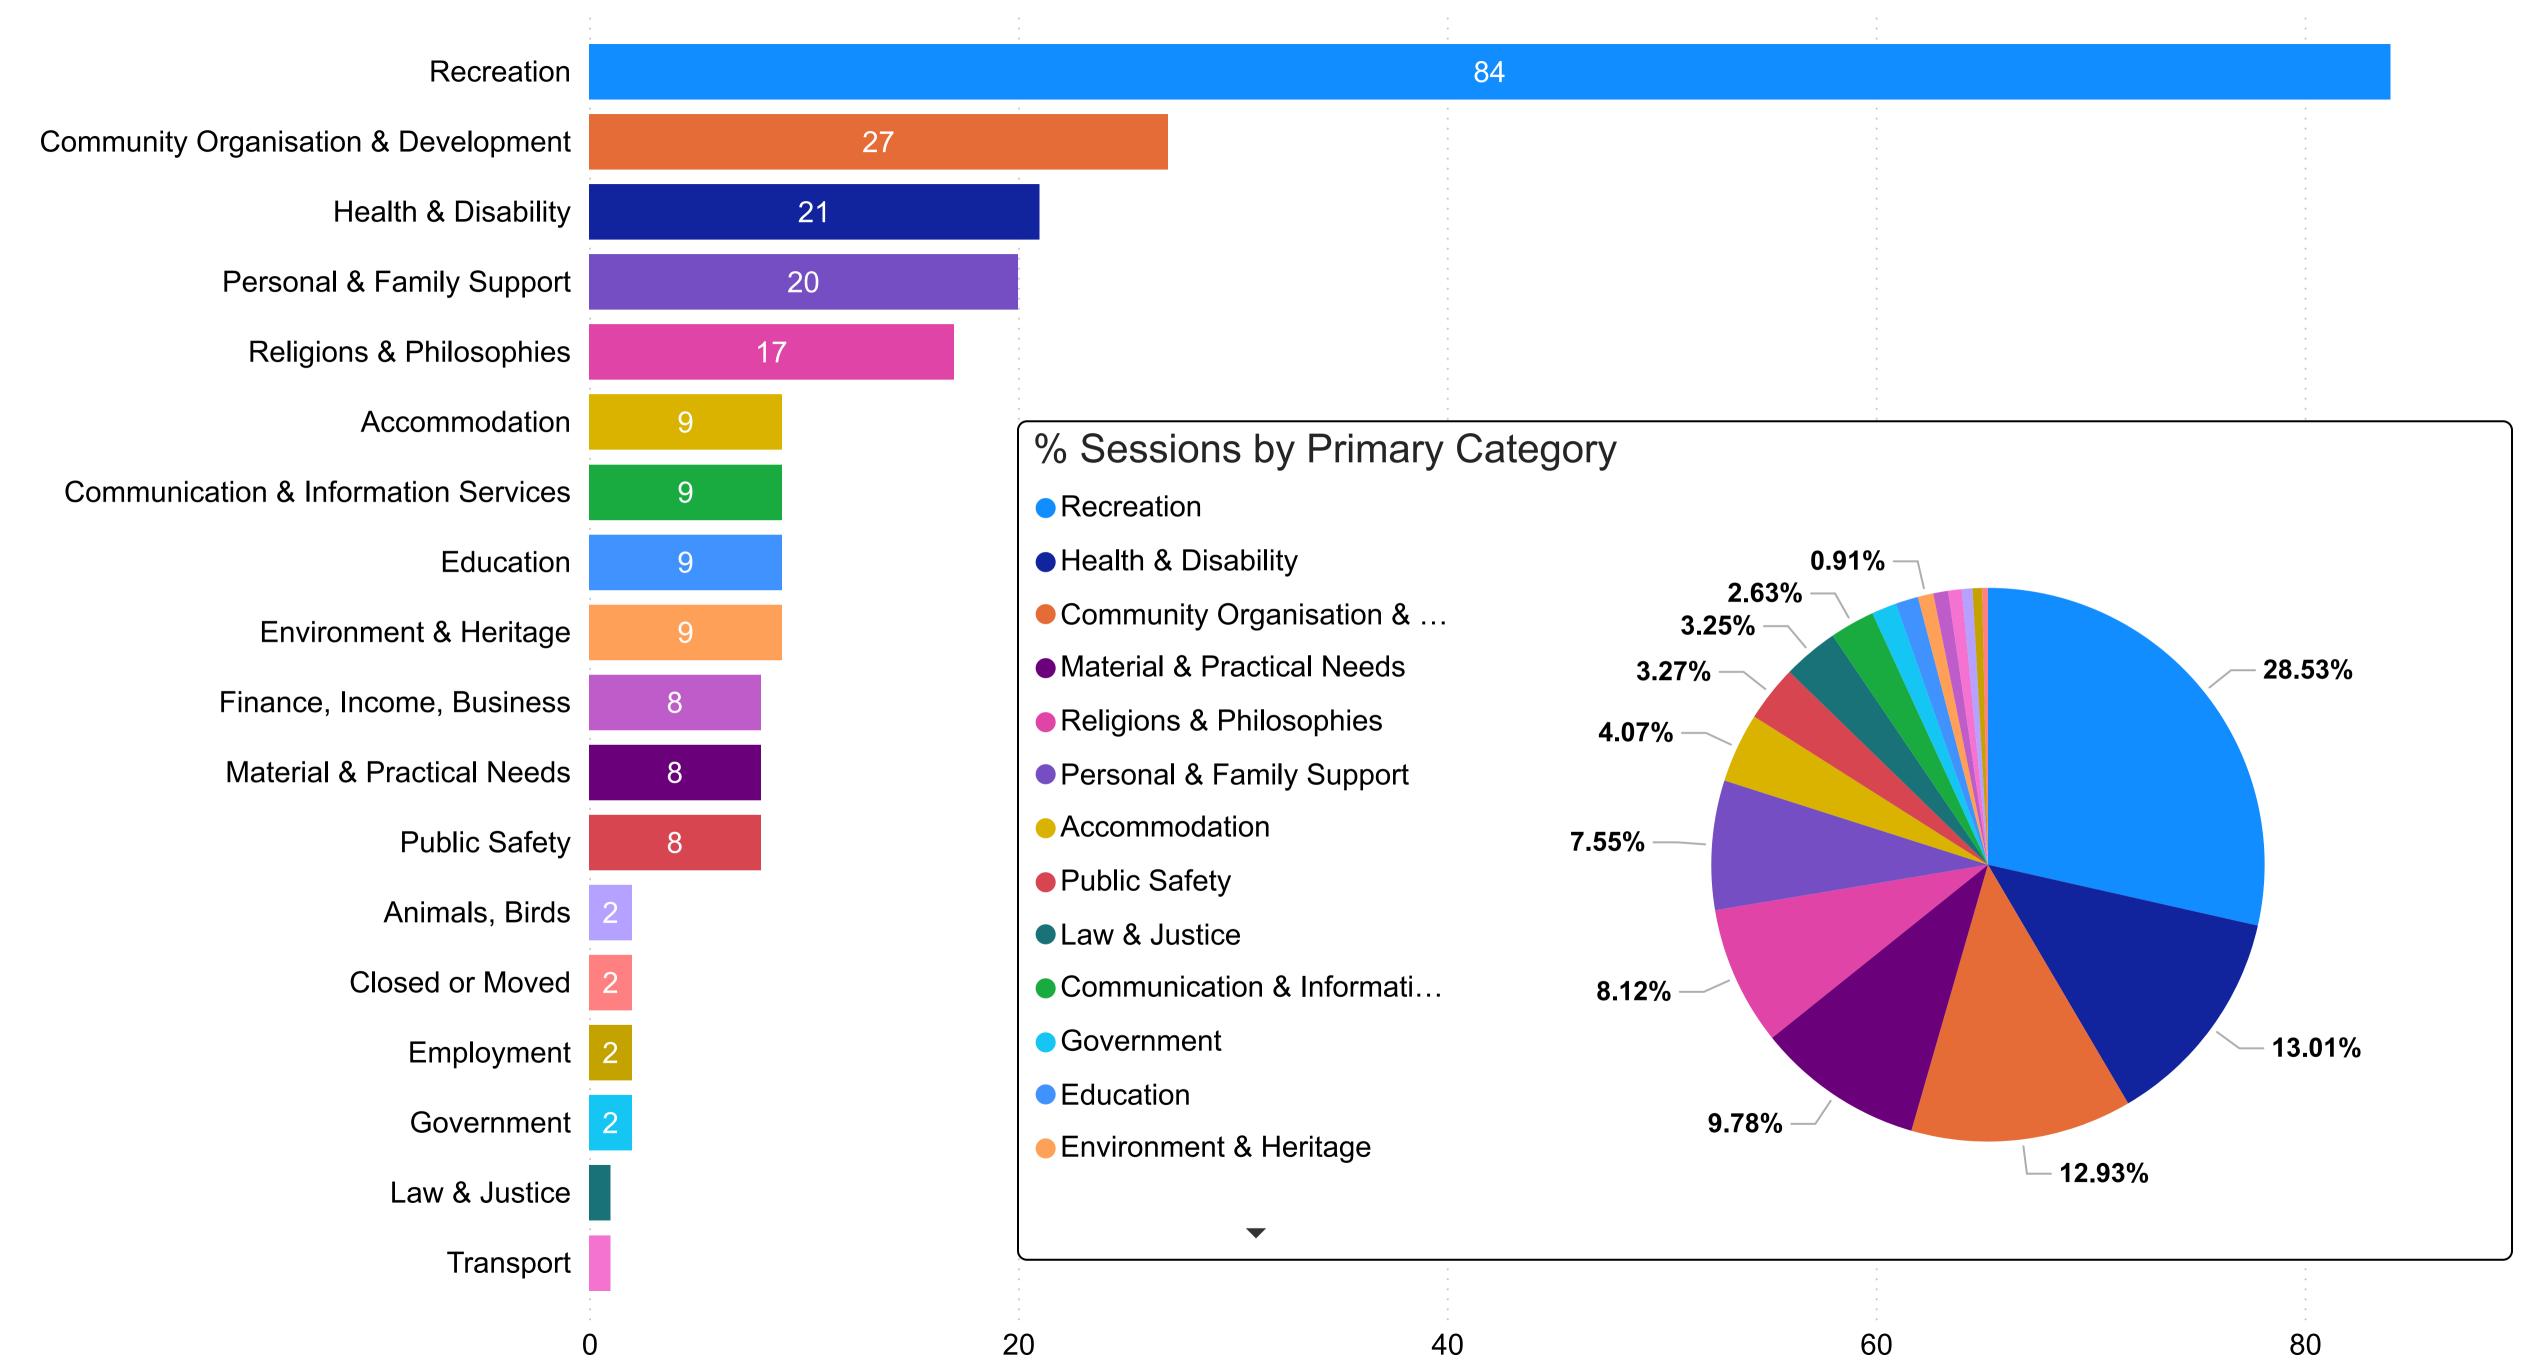

## Organisation Count by Primary Category - Victor Harbor Council (FY 23-24))



## Sessions by Organization - Victor Harbor Council FY(23-24) ADRA Op Shop - Victor Harbor 657 Southern Fleurieu Community Mental Health... 597 Police Station - Victor Harbor 485 Justices of the Peace - Victor Harbor City C... 376 Victor Harbor Goolwa Sea Rescue Squadro... 297 Southern Fleurieu Health Service 272 St Augustines Anglican Church - Victor Harbor 264 Meals on Wheels SA - Victor Harbor 254 Victor Harbor Recreation Centre 203 Victor Harbor and District Senior Citizens Club 189 % Sessions by Organization Newland Memorial Uniting Church - Victor H... 188 Calvary Community Care - Victoria Street SRF 176 ADRA Op Shop - Victor... Probus Club - Victor Harbor Granite Island ... 172 Southern Fleurieu Com... Basham, Mr David MP - State Member for Fi... 167 5.68% 0.1% 0.16% 5.16% Victor